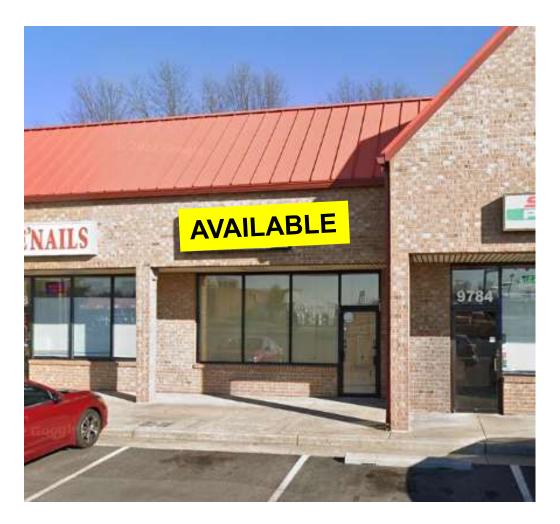

**AVAILABLE UNITS** 

Cavalry Shopping Center 9786 Center St • Manassas, VA 20110

## For Lease: Retail Cavalry Village Shopping Center

- Area: Greater Manassas Area Washington, DC Metropolitan Area
- Location: 9776 Center Street Manassas, VA 20110

Tax Map: 101/43 00/1C11

Available:

| <u>Unit #</u> | <u>Address #</u> | <u>SF (Approx)</u> |
|---------------|------------------|--------------------|
| 3             | 9786             | 1,167              |

## Available by Nov-01-2022

- Zoning: B-2 Neighborhood Commercial District City of Manassas
- Lease Rate: \$16.50 per square foot, NNN
- Lease Term: Minimum 3 years, Maximum 5 years
- Comments: High visibility location
  - Ample free surface parking
  - Triple Net expenses (NNN) are estimated to be \$3.86 per square foot for FY 2021
- Contact: Office: 703-392-0002