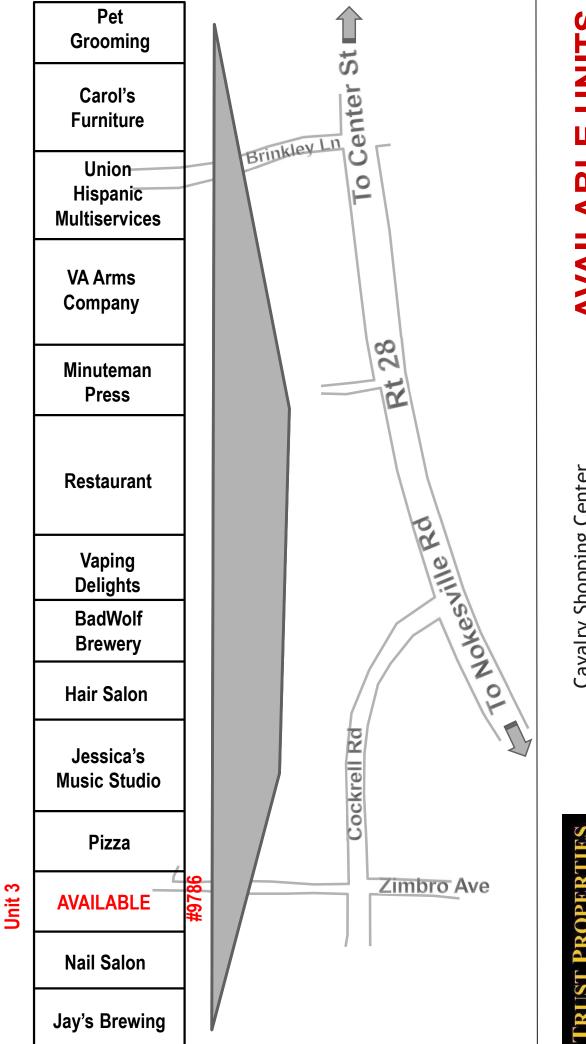

## For Lease: Retail Cavalry Village Shopping Center

- Area: Greater Manassas Area Washington, DC Metropolitan Area
- Location: 9776 Center Street Manassas, VA 20110

Tax Map: 101/43 00/1C11

Available:

| <u>Unit #</u> | <u>Address #</u> | <u>SF (Approx)</u> |
|---------------|------------------|--------------------|
| 3             | 9786             | 1,167              |

**AVAILABLE UNITS** 

Cavalry Shopping Center 9786 Center St • Manassas, VA 20110